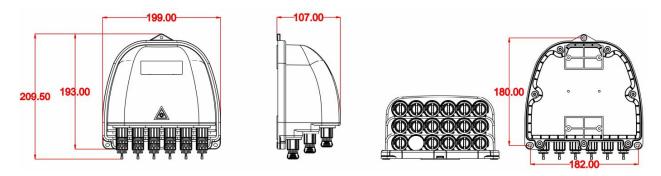

## **Product Specifications**

| Construction        | Description                                    |
|---------------------|------------------------------------------------|
| Max. Capacity       | 16 Cores                                       |
| Material            | PP&PC+ABS                                      |
| Inlets/Outlets      | 1/16                                           |
| Installation        | Pole mounting,Aerial<br>mounted ,Wall-mounting |
| Protection Level    | IP68                                           |
| Splitter Type       | 1x16 PLC Splitter                              |
| Length              | 199mm   7.835in                                |
| Width               | 193mm   7.598in                                |
| Height              | 107mm   4.213in                                |
| Weight              | 900 g                                          |
| Storage Temperature | -40° C~+65 ° C                                 |

## **Product Size**

#### Unit:mm