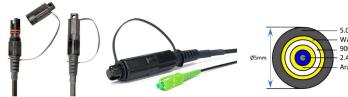

## **Pre-connecterized Cables Option**

**Option 1--**Pre-connecterized Cables 5mm

 5.0mm±0.2mm sheath LSZH black
Water-blocking glass yarn
900um±50um tight-packed G657A2 fiber
2.4mm±0.05mm white LSZH inner sheath Aramid