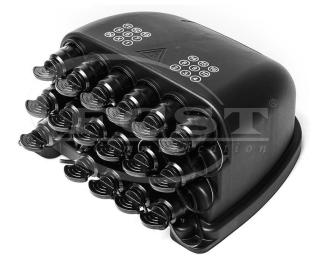

## **Product Overview**

FCST022109-17 Ports Pre-connected Fiber Access Terminal as the most advanced FTTX network distribution node equipment, provide quick and reliable connection, good protection and management for the FTTX network.

### **Product Advantages**

- Protection level up to IP68.
- Onsite plug and play, rapid deployment.
- The interior is equipped with 1\*16 PLC splitter.
- FAT does not need to be opened for site construction.
- Fully pre-connected design increases FAT installation efficiency by 80%+.