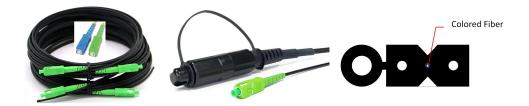

|
| Height              | 107mm   4.213in                                |
| Weight              | 900 g                                          |
| Storage Temperature | -40° C~+65 ° C                                 |



## **Product Size**

#### Unit:mm



# **Ordering Information**



# **Product Installation**



Wall-mounted Installation



**Pole-mounted Installation** 



**Aerial-mounted Installation** 



FCST022109-17 PORTS PRE-CONNECTED FIBER ACCESS TERMINAL

## **Pre-connecterized Cables Option**



**Option 1--**Pre-connecterized Cables 5mm



 5.0mm±0.2mm sheath LSZH black
Water-blocking glass yarn
900um±50um tight-packed G657A2 fiber
2.4mm±0.05mm white LSZH inner sheath Aramid

**Option 2--**Pre-Connectorized Fiber Drop Cable(2.0\*5.0mm)





# **Packing Information**



| Construction                 | Description |
|------------------------------|-------------|
| Outside Dimension (L*W*H) mm | 220*210*120 |
| Weight/PC (kgs)              | 1           |
| Carton Size (L*W*H) mm       | 460*440*635 |
| Qty/CTN (pcs)                | 20          |
| Weight/CTN (kgs)             | 20.1        |