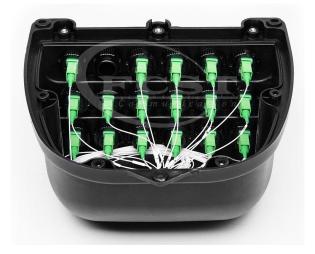

### **Product Advantages**

- Protection level up to IP68.
- Onsite plug and play, rapid deployment.
- The interior is equipped with 1\*16 PLC splitter.
- FAT does not need to be opened for site construction.
- Fully pre-connected design increases FAT installation efficiency by 80%+.

## **Product Specifications**

| Construction        | Description                                    |
|---------------------|------------------------------------------------|
| Max. Capacity       | 16 Cores                                       |
| Material            | PP&PC+ABS                                      |
| Inlets/Outlets      | 1/16                                           |
| Installation        | Pole mounting,Aerial<br>mounted ,Wall-mounting |
| Protection Level    | IP68                                           |
| Splitter Type       | 1x16 PLC Splitter                              |
| Length              | 199mm   7.835in                                |
| Width               | 193mm   7.598in                                |
| Height              | 107mm   4.213in                                |
| Weight              | 900 g                                          |
| Storage Temperature | -40° C~+65 ° C                                 |