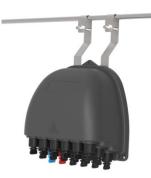

# **Product Installation**

Wall-mounted Installation

**Pole-mounted Installation** 

**Aerial-mounted Installation** 

FCST022109-17 PORTS PRE-CONNECTED FIBER ACCESS TERMINAL