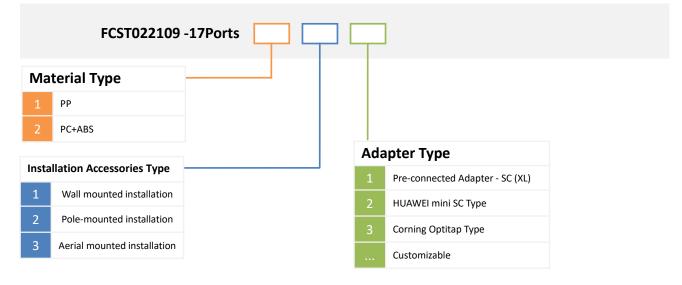

|
| Material            | PP&PC+ABS                                      |
| Inlets/Outlets      | 1/16                                           |
| Installation        | Pole mounting,Aerial<br>mounted ,Wall-mounting |
| Protection Level    | IP68                                           |
| Splitter Type       | 1x16 PLC Splitter                              |
| Length              | 199mm   7.835in                                |
| Width               | 193mm   7.598in                                |
| Height              | 107mm   4.213in                                |
| Weight              | 900 g                                          |
| Storage Temperature | -40° C~+65 ° C                                 |



## **Product Size**

#### Unit:mm



# **Ordering Information**



# **Product Installation**



Wall-mounted Installation



**Pole-mounted Installation** 



**Aerial-mounted Installation** 



FCST022109-17 PORTS PRE-CONNECTED FIBER ACCESS TERMINAL

## **Pre-connecterized Cables Option**



**Option 1--**Pre-connecterized Cables 5mm



 5.0mm±0.2mm sheath LSZH black
Water-blocking glass yarn
900um±50um tight-packed G657A2 fiber
2.4mm±0.05mm white LSZH inner sheath Aramid

**Option 2--**Pre-Connectorized Fiber Drop Cable(2.0\*5.0mm)





# **Packing Information**



| Construction                 | Description |
|------------------------------|-------------|
| Outside Dimension (L*W*H) mm | 220*210*120 |
| Weight/PC (kgs)              | 1           |
| Carton Size (L*W*H) mm       | 460*440*635 |
| Qty/CTN (pcs)                | 20          |
| Weight