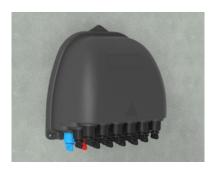

## **Product Overview**

FCST022109-17 Ports Pre-connected Fiber Access Terminal as the most advanced FTTX network distribution node equipment, provide quick and reliable connection, good protection and management for the FTTX network.

### **Product Advantages**

- Protection level up to IP68.
- Onsite plug and play, rapid deployment.
- The interior is equipped with 1\*16 PLC splitter.
- FAT does not need to be opened for site construction.
- Fully pre-connected design increases FAT installation efficiency by 80%+.