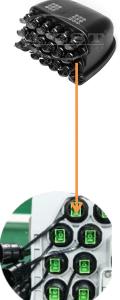

## **Pre-connecterized Cables Option**

**Option 1--**Pre-connecterized Cables 5mm

 5.0mm±0.2mm sheath LSZH black
Water-blocking glass yarn
900um±50um tight-packed G657A2 fiber
2.4mm±0.05mm white LSZH inner sheath Aramid

**Option 2--**Pre-Connectorized Fiber Drop Cable(2.0\*5.0mm)